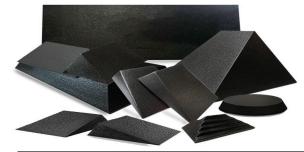

# (1)POSITIONING SPONGES (Coated & Uncoated) (2) VINYL COVERED (3) CLOSED CELL (4) NYLON COVERED FOR MRI (5) ARIFACT-FREE COATED

## WE HAVE THEM ALL...

THIS CATALOG HAS THE MOST COMPREHENSIVE COLLECTION OF POSITIONING SPONGES AVAILABLE. ALL THE DIFFERENT TYPES ARE SHOWN ABOVE.

WE MAKE IT EASY FOR YOU TO ORDER:

- FAX: 302.248.9310
- E-mail: mtokash@imagingservices.net
- . PHONE: 410.513.6840
- MAJOR CREDIT CARDS ACCEPTED
- ORDER FORM IS ON THE LAST PAGE