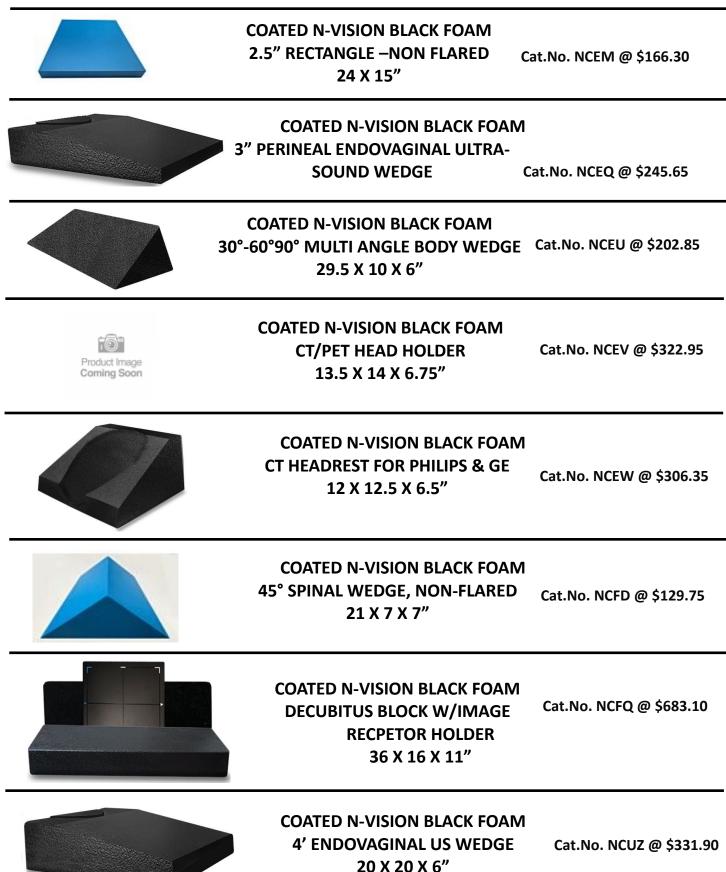

## **POSITIONING SPONGES** ALL TYPES (COATED AND UNCOATED )

| COATED                                                                                |                                                                                                                                                                                                                                                                                                                                                                                                                                                                                                                                                                                                                                                                                                                                                                                                                                                                                                                                                                                                                                                                                                                                                                                                                                                                                                                                                                                                                                                                                                                                                                                                                                                                                                                                                                           |                                                                                                      |
|---------------------------------------------------------------------------------------|---------------------------------------------------------------------------------------------------------------------------------------------------------------------------------------------------------------------------------------------------------------------------------------------------------------------------------------------------------------------------------------------------------------------------------------------------------------------------------------------------------------------------------------------------------------------------------------------------------------------------------------------------------------------------------------------------------------------------------------------------------------------------------------------------------------------------------------------------------------------------------------------------------------------------------------------------------------------------------------------------------------------------------------------------------------------------------------------------------------------------------------------------------------------------------------------------------------------------------------------------------------------------------------------------------------------------------------------------------------------------------------------------------------------------------------------------------------------------------------------------------------------------------------------------------------------------------------------------------------------------------------------------------------------------------------------------------------------------------------------------------------------------|------------------------------------------------------------------------------------------------------|
| Stealth Cote                                                                          |                                                                                                                                                                                                                                                                                                                                                                                                                                                                                                                                                                                                                                                                                                                                                                                                                                                                                                                                                                                                                                                                                                                                                                                                                                                                                                                                                                                                                                                                                                                                                                                                                                                                                                                                                                           | UNCOATED                                                                                             |
| Hypen Edge Positioning Blocks<br>Costed Sponge                                        |                                                                                                                                                                                                                                                                                                                                                                                                                                                                                                                                                                                                                                                                                                                                                                                                                                                                                                                                                                                                                                                                                                                                                                                                                                                                                                                                                                                                                                                                                                                                                                                                                                                                                                                                                                           | Stealth.Core                                                                                         |
| Stealth-Cote: (coated open-cell poly<br>Proprietary Mixed Coating, that when s        |                                                                                                                                                                                                                                                                                                                                                                                                                                                                                                                                                                                                                                                                                                                                                                                                                                                                                                                                                                                                                                                                                                                                                                                                                                                                                                                                                                                                                                                                                                                                                                                                                                                                                                                                                                           | Hyper Edge Positioning Blocks                                                                        |
| embrane resistant to s chemicals and bodily fluids. It adds cle                       |                                                                                                                                                                                                                                                                                                                                                                                                                                                                                                                                                                                                                                                                                                                                                                                                                                                                                                                                                                                                                                                                                                                                                                                                                                                                                                                                                                                                                                                                                                                                                                                                                                                                                                                                                                           | Uncoated Sponge                                                                                      |
| sponge. It is not your<br>nthetic rubber vinyl based coating.                         | Stealth-Core:                                                                                                                                                                                                                                                                                                                                                                                                                                                                                                                                                                                                                                                                                                                                                                                                                                                                                                                                                                                                                                                                                                                                                                                                                                                                                                                                                                                                                                                                                                                                                                                                                                                                                                                                                             | (un-coated open-cell polyurethane foam)<br>ed to reshape the industry - literally! The unique angles |
| Radiolucent and Artifact-free—no lines on<br>Meets California 2015 TB #117-2013 Stand | abosting incorporated into every sponge                                                                                                                                                                                                                                                                                                                                                                                                                                                                                                                                                                                                                                                                                                                                                                                                                                                                                                                                                                                                                                                                                                                                                                                                                                                                                                                                                                                                                                                                                                                                                                                                                                                                                                                                   |                                                                                                      |
| ncreased stability<br>-Microbial, which also means Antibacter                         | ial and Antifungal b. Meets California 2015 Star                                                                                                                                                                                                                                                                                                                                                                                                                                                                                                                                                                                                                                                                                                                                                                                                                                                                                                                                                                                                                                                                                                                                                                                                                                                                                                                                                                                                                                                                                                                                                                                                                                                                                                                          |                                                                                                      |
| n Resistant<br>y to clean with any medical/hospital disir                             | c. Increased stability c. Second Stability c. Increased stability c. Second Stability | lor                                                                                                  |
| -deodorizing<br>/ Fresh Light Mint Green Color                                        | 3. Non-Allergenic, Latex Free                                                                                                                                                                                                                                                                                                                                                                                                                                                                                                                                                                                                                                                                                                                                                                                                                                                                                                                                                                                                                                                                                                                                                                                                                                                                                                                                                                                                                                                                                                                                                                                                                                                                                                                                             |                                                                                                      |
|                                                                                       | ADULT OBLIQUE FINGER                                                                                                                                                                                                                                                                                                                                                                                                                                                                                                                                                                                                                                                                                                                                                                                                                                                                                                                                                                                                                                                                                                                                                                                                                                                                                                                                                                                                                                                                                                                                                                                                                                                                                                                                                      |                                                                                                      |
|                                                                                       | BLOCK                                                                                                                                                                                                                                                                                                                                                                                                                                                                                                                                                                                                                                                                                                                                                                                                                                                                                                                                                                                                                                                                                                                                                                                                                                                                                                                                                                                                                                                                                                                                                                                                                                                                                                                                                                     |                                                                                                      |
|                                                                                       |                                                                                                                                                                                                                                                                                                                                                                                                                                                                                                                                                                                                                                                                                                                                                                                                                                                                                                                                                                                                                                                                                                                                                                                                                                                                                                                                                                                                                                                                                                                                                                                                                                                                                                                                                                           |                                                                                                      |
|                                                                                       | 10.5 X 6 X 3"                                                                                                                                                                                                                                                                                                                                                                                                                                                                                                                                                                                                                                                                                                                                                                                                                                                                                                                                                                                                                                                                                                                                                                                                                                                                                                                                                                                                                                                                                                                                                                                                                                                                                                                                                             | Cat.No. YFAA @ \$16.00                                                                               |
| Cat.No. YCAA @ \$74.40                                                                |                                                                                                                                                                                                                                                                                                                                                                                                                                                                                                                                                                                                                                                                                                                                                                                                                                                                                                                                                                                                                                                                                                                                                                                                                                                                                                                                                                                                                                                                                                                                                                                                                                                                                                                                                                           |                                                                                                      |
|                                                                                       | ADULT OBLIQUE FINGER                                                                                                                                                                                                                                                                                                                                                                                                                                                                                                                                                                                                                                                                                                                                                                                                                                                                                                                                                                                                                                                                                                                                                                                                                                                                                                                                                                                                                                                                                                                                                                                                                                                                                                                                                      | ( min                                                                                                |
| 1-1/1                                                                                 | BLOCK                                                                                                                                                                                                                                                                                                                                                                                                                                                                                                                                                                                                                                                                                                                                                                                                                                                                                                                                                                                                                                                                                                                                                                                                                                                                                                                                                                                                                                                                                                                                                                                                                                                                                                                                                                     | 10000                                                                                                |
|                                                                                       |                                                                                                                                                                                                                                                                                                                                                                                                                                                                                                                                                                                                                                                                                                                                                                                                                                                                                                                                                                                                                                                                                                                                                                                                                                                                                                                                                                                                                                                                                                                                                                                                                                                                                                                                                                           |                                                                                                      |
|                                                                                       | 12.5 X 10.5 X 3"                                                                                                                                                                                                                                                                                                                                                                                                                                                                                                                                                                                                                                                                                                                                                                                                                                                                                                                                                                                                                                                                                                                                                                                                                                                                                                                                                                                                                                                                                                                                                                                                                                                                                                                                                          |                                                                                                      |
| Cat.No. YCAB @ \$85.60                                                                |                                                                                                                                                                                                                                                                                                                                                                                                                                                                                                                                                                                                                                                                                                                                                                                                                                                                                                                                                                                                                                                                                                                                                                                                                                                                                                                                                                                                                                                                                                                                                                                                                                                                                                                                                                           | Cat.No. YFAB @ \$51.20                                                                               |
| 1                                                                                     | BILATERAL PEDIATRIC OBLIQUE                                                                                                                                                                                                                                                                                                                                                                                                                                                                                                                                                                                                                                                                                                                                                                                                                                                                                                                                                                                                                                                                                                                                                                                                                                                                                                                                                                                                                                                                                                                                                                                                                                                                                                                                               | 1000                                                                                                 |
|                                                                                       |                                                                                                                                                                                                                                                                                                                                                                                                                                                                                                                                                                                                                                                                                                                                                                                                                                                                                                                                                                                                                                                                                                                                                                                                                                                                                                                                                                                                                                                                                                                                                                                                                                                                                                                                                                           |                                                                                                      |
|                                                                                       | FINGER BLOCK                                                                                                                                                                                                                                                                                                                                                                                                                                                                                                                                                                                                                                                                                                                                                                                                                                                                                                                                                                                                                                                                                                                                                                                                                                                                                                                                                                                                                                                                                                                                                                                                                                                                                                                                                              |                                                                                                      |
| Cat.No. YCAC @ \$75.20                                                                | 7.75 X 7.5 X 2″                                                                                                                                                                                                                                                                                                                                                                                                                                                                                                                                                                                                                                                                                                                                                                                                                                                                                                                                                                                                                                                                                                                                                                                                                                                                                                                                                                                                                                                                                                                                                                                                                                                                                                                                                           | Cat.No. YFAC @ \$12.00                                                                               |
|                                                                                       |                                                                                                                                                                                                                                                                                                                                                                                                                                                                                                                                                                                                                                                                                                                                                                                                                                                                                                                                                                                                                                                                                                                                                                                                                                                                                                                                                                                                                                                                                                                                                                                                                                                                                                                                                                           |                                                                                                      |
|                                                                                       | ADULT LATERAL FINGER                                                                                                                                                                                                                                                                                                                                                                                                                                                                                                                                                                                                                                                                                                                                                                                                                                                                                                                                                                                                                                                                                                                                                                                                                                                                                                                                                                                                                                                                                                                                                                                                                                                                                                                                                      |                                                                                                      |
|                                                                                       | BLOCK                                                                                                                                                                                                                                                                                                                                                                                                                                                                                                                                                                                                                                                                                                                                                                                                                                                                                                                                                                                                                                                                                                                                                                                                                                                                                                                                                                                                                                                                                                                                                                                                                                                                                                                                                                     |                                                                                                      |
|                                                                                       | 13 X 8 X 3"                                                                                                                                                                                                                                                                                                                                                                                                                                                                                                                                                                                                                                                                                                                                                                                                                                                                                                                                                                                                                                                                                                                                                                                                                                                                                                                                                                                                                                                                                                                                                                                                                                                                                                                                                               |                                                                                                      |
| Cat.No. YCAD @ \$128.00                                                               |                                                                                                                                                                                                                                                                                                                                                                                                                                                                                                                                                                                                                                                                                                                                                                                                                                                                                                                                                                                                                                                                                                                                                                                                                                                                                                                                                                                                                                                                                                                                                                                                                                                                                                                                                                           | Cat.No. YFAD @                                                                                       |
|                                                                                       |                                                                                                                                                                                                                                                                                                                                                                                                                                                                                                                                                                                                                                                                                                                                                                                                                                                                                                                                                                                                                                                                                                                                                                                                                                                                                                                                                                                                                                                                                                                                                                                                                                                                                                                                                                           |                                                                                                      |
| -                                                                                     | PEDIATRIC LATERAL FINGER                                                                                                                                                                                                                                                                                                                                                                                                                                                                                                                                                                                                                                                                                                                                                                                                                                                                                                                                                                                                                                                                                                                                                                                                                                                                                                                                                                                                                                                                                                                                                                                                                                                                                                                                                  |                                                                                                      |
|                                                                                       | BLOCK                                                                                                                                                                                                                                                                                                                                                                                                                                                                                                                                                                                                                                                                                                                                                                                                                                                                                                                                                                                                                                                                                                                                                                                                                                                                                                                                                                                                                                                                                                                                                                                                                                                                                                                                                                     |                                                                                                      |
|                                                                                       |                                                                                                                                                                                                                                                                                                                                                                                                                                                                                                                                                                                                                                                                                                                                                                                                                                                                                                                                                                                                                                                                                                                                                                                                                                                                                                                                                                                                                                                                                                                                                                                                                                                                                                                                                                           |                                                                                                      |
| Cat.No. YCAE @ \$87.20                                                                | 7 X 4 X 1.75"`                                                                                                                                                                                                                                                                                                                                                                                                                                                                                                                                                                                                                                                                                                                                                                                                                                                                                                                                                                                                                                                                                                                                                                                                                                                                                                                                                                                                                                                                                                                                                                                                                                                                                                                                                            | Cat.No. YFAE @ \$36.80                                                                               |
|                                                                                       |                                                                                                                                                                                                                                                                                                                                                                                                                                                                                                                                                                                                                                                                                                                                                                                                                                                                                                                                                                                                                                                                                                                                                                                                                                                                                                                                                                                                                                                                                                                                                                                                                                                                                                                                                                           |                                                                                                      |
|                                                                                       | <b>CIRCULAR HEAD BLOCK</b>                                                                                                                                                                                                                                                                                                                                                                                                                                                                                                                                                                                                                                                                                                                                                                                                                                                                                                                                                                                                                                                                                                                                                                                                                                                                                                                                                                                                                                                                                                                                                                                                                                                                                                                                                |                                                                                                      |
|                                                                                       |                                                                                                                                                                                                                                                                                                                                                                                                                                                                                                                                                                                                                                                                                                                                                                                                                                                                                                                                                                                                                                                                                                                                                                                                                                                                                                                                                                                                                                                                                                                                                                                                                                                                                                                                                                           |                                                                                                      |
|                                                                                       | 7 " TOP ~ 9" BASE                                                                                                                                                                                                                                                                                                                                                                                                                                                                                                                                                                                                                                                                                                                                                                                                                                                                                                                                                                                                                                                                                                                                                                                                                                                                                                                                                                                                                                                                                                                                                                                                                                                                                                                                                         |                                                                                                      |
| at No. YCAK @ \$49.60                                                                 |                                                                                                                                                                                                                                                                                                                                                                                                                                                                                                                                                                                                                                                                                                                                                                                                                                                                                                                                                                                                                                                                                                                                                                                                                                                                                                                                                                                                                                                                                                                                                                                                                                                                                                                                                                           | Cat.No. YFAK @ \$11.20                                                                               |