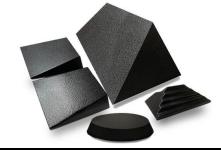

# (1)POSITIONING SPONGES (Coated & Uncoated) (2) VINYL COVERED (3) CLOSED CELL (4) NYLON COVERED FOR MRI (5) ARIFACT-FREE COATED

## WE HAVE THEM ALL...

THIS CATALOG HAS THE MOST COMPREHENSIVE COLLECTION OF POSITIONING SPONGES AVAILABLE. ALL THE DIFFERENT TYPES ARE SHOWN ABOVE.

WE MAKE IT EASY FOR YOU TO ORDER:

- FAX: 302.248.9310
- E-mail: mtokash@imagingservices.net
- . PHONE: 410.513.6840
- MAJOR CREDIT CARDS ACCEPTED
- ORDER FORM IS ON THE LAST PAGE