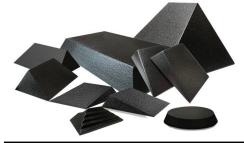

# (1)POSITIONING SPONGES (Coated & Uncoated) (2) VINYL COVERED (3) CLOSED CELL (4) NYLON COVERED FOR MRI (5) ARIFACT-FREE COATED

## WE HAVE THEM ALL...

THIS CATALOG HAS THE MOST COMPREHENSIVE COLLECTION OF POSITIONING SPONGES AVAILABLE. ALL THE DIFFERENT TYPES ARE SHOWN ABOVE.

WE MAKE IT EASY FOR YOU TO ORDER:

- FAX: 302.248.9310
- E-mail: mtokash@imagingservices.net
- . PHONE: 410.513.6840
- MAJOR CREDIT CARDS ACCEPTED
- ORDER FORM IS ON THE LAST PAGE