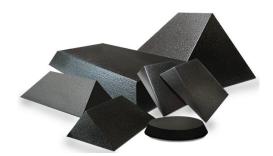

# (1)POSITIONING SPONGES (Coated & Uncoated) (2) VINYL COVERED (3) CLOSED CELL (4) NYLON COVERED FOR MRI (5) ARIFACT-FREE COATED

## WE HAVE THEM ALL...

THIS CATALOG HAS THE MOST COMPREHENSIVE COLLECTION OF POSITIONING SPONGES AVAILABLE. ALL THE DIFFERENT TYPES ARE SHOWN ABOVE.

WE MAKE IT EASY FOR YOU TO ORDER:

- FAX: 302.248.9310
- E-mail: mtokash@imagingservices.net
- . PHONE: 410.513.6840
- MAJOR CREDIT CARDS ACCEPTED
- ORDER FORM IS ON THE LAST PAGE